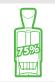

## Recycling

COLOP Green Line - The self-inking stamp range predominantly made from sustainable and recycled material. A minimum of between 65% and 80% recycled plastic is used.

Classic Green Line models: minimum 75% recycled plastic used