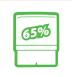

## Recycling

COLOP Green Line - The self-inking stamp range predominantly made from sustainable and recycled material. A minimum of between 65% and 80% recycled plastic is used.

Classic Green Line models: minimum 75% recycled plastic used

Printer 20 Green Line: minimum 65% recycled plastic used

Printer 30, 40 Green Line models: minimum 70% recycled plastic used

Printer S 200 Green Line models: minimum 80% recycled plastic used

The packaging materials are made from recycled cardboard