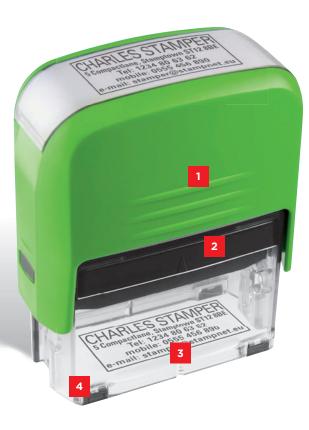

Grooves for ergonomical handling

"POP-OUT/SNAP-IN" Pad changing

same pads as the COLOP Printer Standard Line

Januluo

Marks for exact positioning

Rubber feet to avoid sliding

# Optimized size of imprint and minimized size of mount