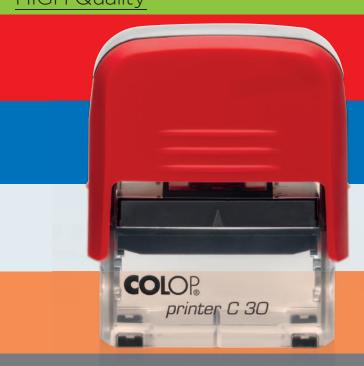

Printer Compact SMART Size LIGHT Weight HIGH Quality

MARKING SOLUTIONS

Smaller and lighter than comparable self-inking stamps.

Transparent casing for easy and exact positioning of imprint.

Also available in white casing with a choice of blue, red or black handle.