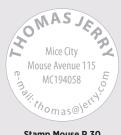

### Stamp Mouse 30

18 x47 mm

Stamp Mouse R 30 Ø 30 mm

Stamp Mouse R 40 Ø 40 mm