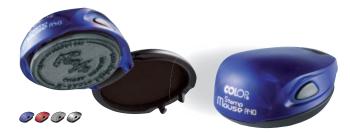

## Stamp Mouse 20

14 x 38 mm

### Stamp Mouse 30

18 x47 mm

Stamp Mouse R 30 Ø 30 mm

Stamp Mouse R 40 Ø 40 mm