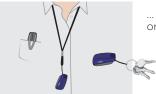

Optimized size of imprint and minimized size of mount. Compact, precise and robust use.

Multifunctional and always with you - on your desktop in the office or on the road in your pocket ...

... around your neck or on your key ring.