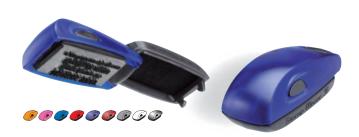

# Never leave your Stamp Mouse alone

Modern design - minimized and reduced to the essential. Colours range from youthful and trendy to classic and elegant.

Push the buttons and stamp effortless and just with one hand.

# Optimized size of imprint and minimized size of mount